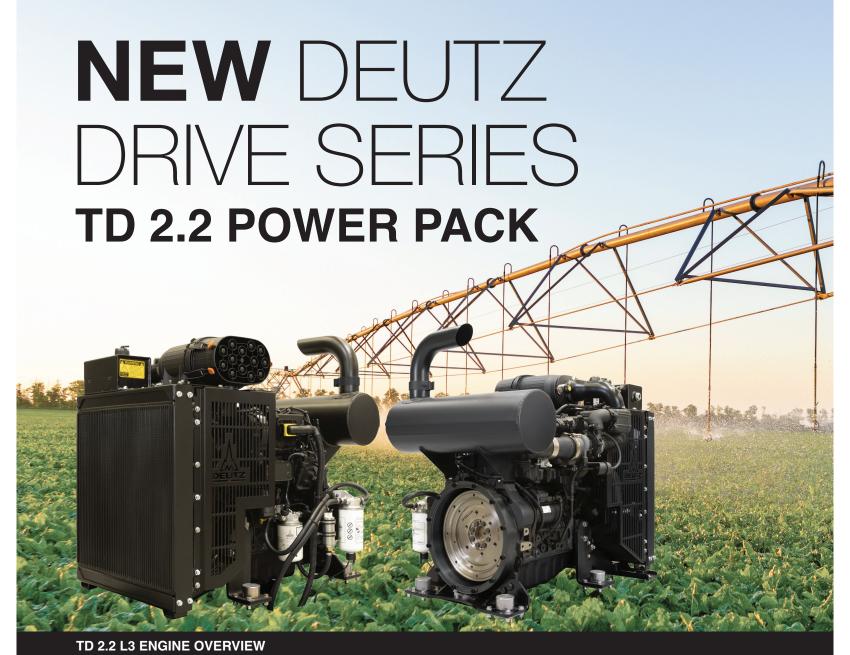

- ► Newly designed, 3-cylinder engine with cooled external exhaust gas recirculation.
- ➤ The Powerpack comes complete with cooling system, exhaust system and optional control system. This simplifies machine integration for the OEM considerably and virtually means a drop-in solution.
- ➤ With its powerful DEUTZ Common Rail (DCR®) injection system and electronic drive system control, the TD 2.2 delivers optimum performance while consuming less fuel.
- Additionally, its long oil change intervals and easy-to-change engine fluids make maintenance a breeze, resulting in reduced running costs and increased machinery availability.

## **APPLICATIONS**

DEUTZ Power Packs offer the renowned performance and reliability associated with all DEUTZ engines and powered equipment. They're ideal for use in a wide range of equipment including:

- De-watering pumps
- ➤ Woodchippers
- Aircraft ground-support equipment
- ► Small agricultural machinery
- ► Construction machinery
- ▶ Irrigation pumps
- ► Trenching equipment
- ▶ Welders
- ➤ Scissor lifts