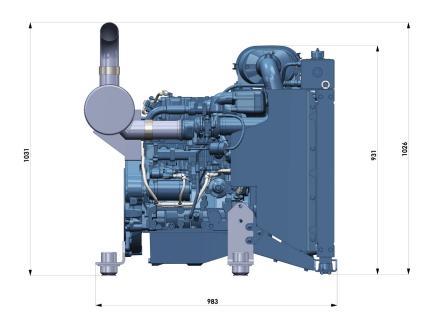

----------|-------|--------------|
| Bore/stroke                            | mm    | 92/110       |
| Displacement                           | 1     | 2.2          |
| Power maximum                          | kW    | 44.5         |
| Power rating for interm. operations    | kW    | 36.4         |
| Power rating for cont. operations      | kW    | 26           |
| Max normal speed                       | min-1 | 2600         |
| Max. torque @ 1600 rpm                 | Nm    | 205          |
| Specific fuel consumption <sup>1</sup> | g/kWh | 236          |
| Adapter housing                        |       | SAE 4        |
| Flywheel                               |       | SAE 8" & 10" |

1) Best point consumption refers to diesel with a density of 0.835 kg/dm3 at 15°C

## **DIMENSIONS**





## **ENGINE PERFORMANCE CURVE**

| Engine type / - code: | TD 2.2 L3         |                   |                   |
|-----------------------|-------------------|-------------------|-------------------|
| Rated power:          | 26 kW             | 36.4 kW           | 44.5 kW           |
| Max. torque:          | 130 Nm @ 1600 rpm | 180 Nm @ 1600 rpm | 205 Nm @ 1600 rpm |



- Values after 100 running-in hours under load conditions.
  Values derived are from currently available data.
  Errors and omissions excepted.