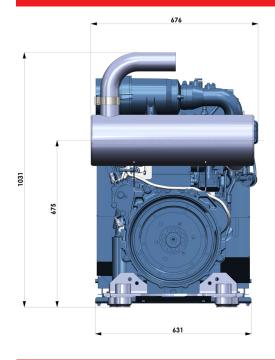

------------|-------|--------------|
| Bore/stroke                            | mm    | 92/110       |
| Displacement                           | 1     | 2.2          |
| Power maximum                          | kW    | 44.5         |
| Power rating for interm. operations    | kW    | 36.4         |
| Power rating for cont. operations      | kW    | 26           |
| Max normal speed                       | min-1 | 2600         |
| Max. torque @ 1600 rpm                 | Nm    | 205          |
| Specific fuel consumption <sup>1</sup> | g/kWh | 236          |
| Adapter housing                        |       | SAE 4        |
| Flywheel                               |       | SAE 8" & 10" |

1) Best point consumption refers to diesel with a density of 0.835 kg/dm3 at 15°C

## **DIMENSIONS**





## **ENGINE PERFORMANCE CURVE**

| Engine type / - code: | TD 2.2 L3         |                   |                   |
|-----------------------|-------------------|-------------------|-------------------|
| Rated power:          | 26 kW             | 36.4 kW           | 44.5 kW           |
| Max. torque:          | 130 Nm @ 1600 rpm | 180 Nm @ 1600 rpm | 205 Nm @ 1600 rpm |



- Values after 100 running-in hours under load conditions.
  Values derived are from currently available data.
  Errors and omissions excepted.