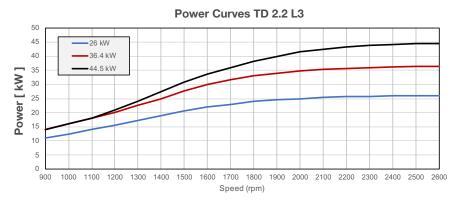

## **ENGINE PERFORMANCE CURVE**

| Engine type / - code: | TD 2.2 L3         |                   |                   |
|-----------------------|-------------------|-------------------|-------------------|
| Rated power:          | 26 kW             | 36.4 kW           | 44.5 kW           |
| Max. torque:          | 130 Nm @ 1600 rpm | 180 Nm @ 1600 rpm | 205 Nm @ 1600 rpm |

- Values after 100 running-in hours under load conditions.
  Values derived are from currently available data.
  Errors and omissions excepted.